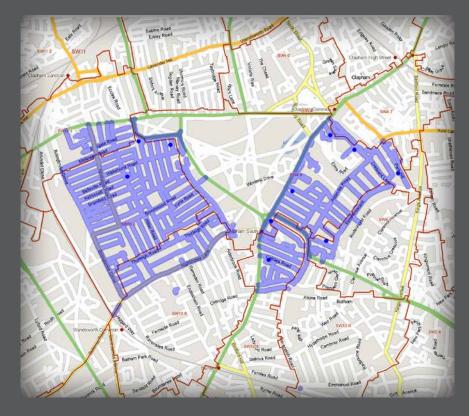

#### **EXAMPLE OF TRACKED DISTRBUTION MAP:**

The door-to-door distribution of MoveTo is GPS tracked using Trackit247.com live GPS tracking system, for more details please give us a call 020 8390 9242 or email info@barrelfield.co.uk