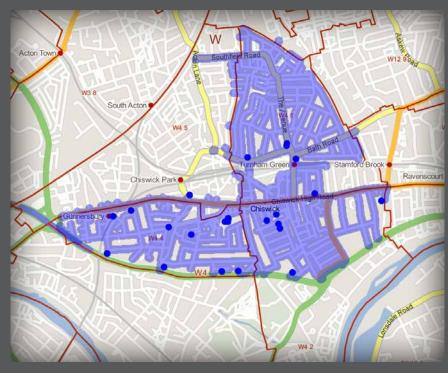

#### **EXAMPLE OF TRACKED DISTRBUTION MAP:**

The door-to-door distrbution of MoveTo is GPS tracked using Trackit247.com live GPS tracking system, for more details please give us a call 020 8390 9242 or email info@barrelfield.co.uk