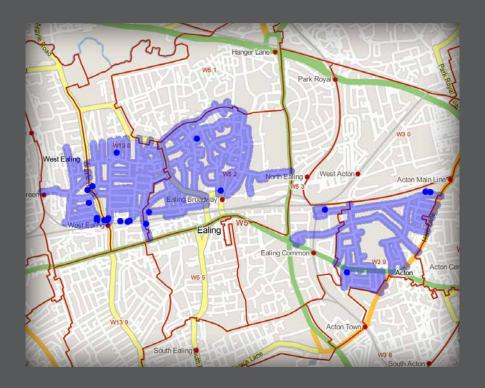

### **EXAMPLE OF TRACKED DISTRBUTION MAP:**

The door-to-door distrbution of MoveTo is GPS tracked using Trackit247.com live GPS tracking system, for more details please give us a call 020 8390 9242 or email info@barrelfield.co.uk