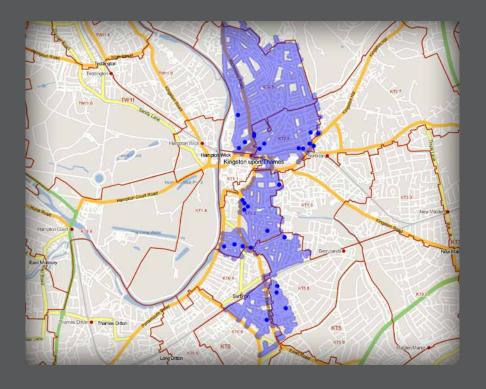

### **EXAMPLE OF TRACKED DISTRBUTION MAP:**

The door-to-door distribution of MoveTo is GPS tracked using Trackit247.com live GPS tracking system, for more details please give us a call 020 8390 9242 or email info@barrelfield.co.uk