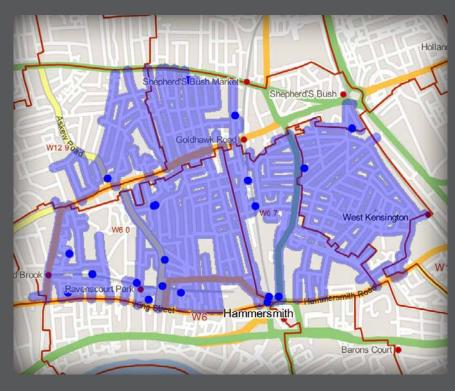

# CIRCULATION

| W6 0  |  |
|-------|--|
| W6 7  |  |
| W12 8 |  |
| W12 9 |  |
| W14 0 |  |
|       |  |

Pick up copies 200 Door-to-Door 13,500 Total print run 13,700 Readership 20,550