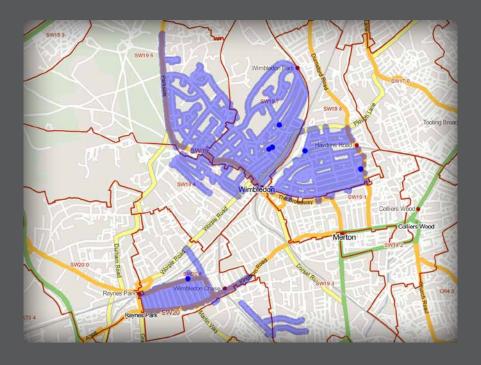

### **EXAMPLE OF TRACKED DISTRBUTION MAP:**

The door-to-door distrbution of MoveTo is GPS tracked using Trackit247.com live GPS tracking system, for more details please give us a call 020 8390 9242 or email info@barrelfield.co.uk