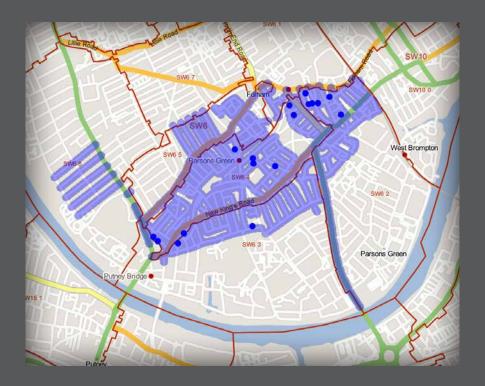

#### **EXAMPLE OF TRACKED DISTRBUTION MAP:**

The door-to-door distribution of MoveTo is GPS tracked using Trackit247.com live GPS tracking system, for more details please give us a call 020 8390 9242 or email info@barrelfield.co.uk