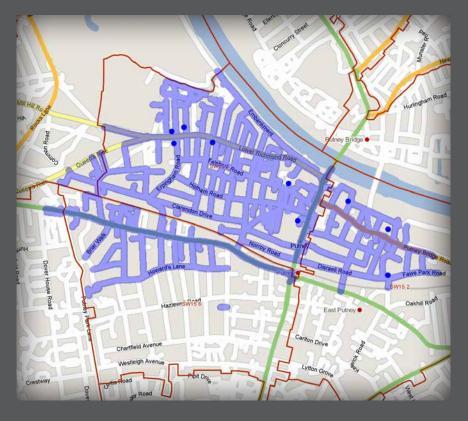

#### **EXAMPLE OF TRACKED DISTRBUTION MAP:**

The door-to-door distrbution of MoveTo is GPS tracked using Trackit247.com live GPS tracking system, for more details please give us a call 020 8390 9242 or email info@barrelfield.co.uk